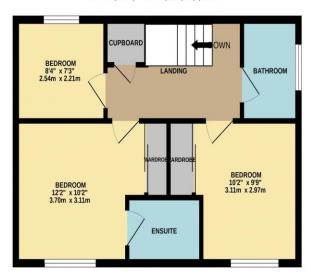

Very briefly, the accommodation comprises an entrance hall, cloakroom/WC, stylish kitchen/diner with utility closet off, separate generous lounge/diner with feature 'log-burner' and 'bi-folding' doors to the rear garden on the ground floor. The first floor delivers three good bedrooms, 'Master' with ensuite, whilst both the 'Master' and bedroom two enjoy quality fitted robes, separate impressive family bathroom. A side drive allows off-road parking, and approaches the detached garage, whilst the rear garden is fully fence enclosed, boasting a generous lawn, patio and raise timber deck entertaining area with 'pergola'.

Ingleby Homes recommended.

GROUND FLOOR 475 sq.ft. (44.1 sq.m.) approx.

1ST FLOOR 459 sq.ft. (42.6 sq.m.) approx.

TOTAL FLOOR AREA: 934 sq.ft. (86.7 sq.m.) approx.

Whilst every attempt has been made to ensure the accuracy of the floorplan contained here, measurements of doors, windows, rooms and any other Items are approximate and no responsibility is taken for any error, omission or mis-statement. This plan is for illustrative purposes only and should be used as such by any prospective purchaser. The services, systems and appliances shown have not been tested and no guarantee as to their operability or efficiency can be given.