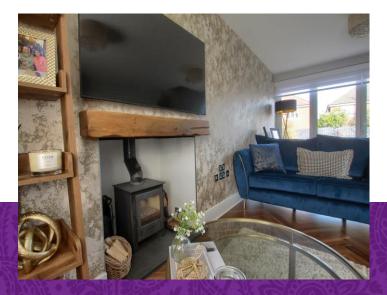

Very briefly, the accommodation comprises an entrance hall, cloakroom/WC, stylish kitchen/diner with utility closet off, separate generous lounge/diner with feature 'log-burner' and 'bi-folding' doors to the rear garden on the ground floor. The first floor delivers three good bedrooms, 'Master' with ensuite, whilst both the 'Master' and bedroom two enjoy quality fitted robes, separate impressive family bathroom. A side drive allows off-road parking, and approaches the detached garage, whilst the rear garden is fully fence enclosed, boasting a generous lawn, patio and raise timber deck entertaining area with 'pergola'.