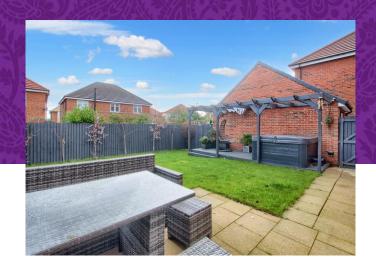

Very briefly, the accommodation comprises an entrance hall, cloakroom/WC, stylish kitchen/diner with utility closet off, separate generous lounge/diner with feature 'log-burner' and 'bi-folding' doors to the rear garden on the ground floor. The first floor delivers three good bedrooms, 'Master' with ensuite, whilst both the 'Master' and bedroom two enjoy quality fitted robes, separate impressive family bathroom. A side drive allows off-road parking, and approaches the detached garage, whilst the rear garden is fully fence enclosed, boasting a generous lawn, patio and raise timber deck entertaining area with 'pergola'.