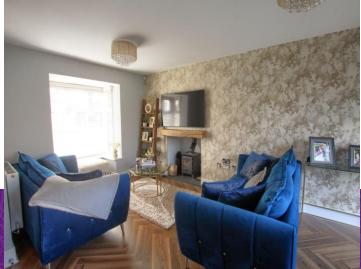

Very briefly, the accommodation comprises an entrance hall, cloakroom/WC, stylish kitchen/diner with utility closet off, separate generous lounge/diner with feature 'log-burner' and 'bi-folding' doors to the rear garden on the ground floor. The first floor delivers three good bedrooms, 'Master' with ensuite, whilst both the 'Master' and bedroom two enjoy quality fitted robes, separate impressive family bathroom. A side drive allows off-road parking, and approaches the detached garage, whilst the rear garden is fully fence enclosed, boasting a generous lawn, patio and raise timber deck entertaining area with 'pergola'.