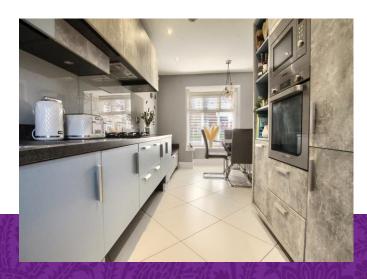

Very briefly, the accommodation comprises an entrance hall, cloakroom/WC, stylish kitchen/diner with utility closet off, separate generous lounge/diner with feature 'log-burner' and 'bi-folding' doors to the rear garden on the ground floor. The first floor delivers three good bedrooms, 'Master' with ensuite, whilst both the 'Master' and bedroom two enjoy quality fitted robes, separate impressive family bathroom. A side drive allows off-road parking, and approaches the detached garage, whilst the rear garden is fully fence enclosed, boasting a generous lawn, patio and raise timber deck entertaining area with 'pergola'.