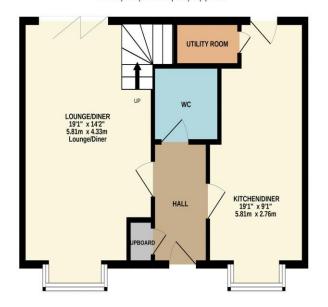

Ingleby Homes recommended.

GROUND FLOOR 475 sq.ft. (44.1 sq.m.) approx.

1ST FLOOR 459 sq.ft. (42.6 sq.m.) approx.

TOTAL FLOOR AREA: 934 sq.ft. (86.7 sq.m.) approx.

Whilst every attempt has been made to ensure the accuracy of the floorplan contained here, measurements of doors, windows, rooms and any other Items are approximate and no responsibility is taken for any error, omission or mis-statement. This plan is for illustrative purposes only and should be used as such by any prospective purchaser. The services, systems and appliances shown have not been tested and no guarantee as to their operability or efficiency can be given.