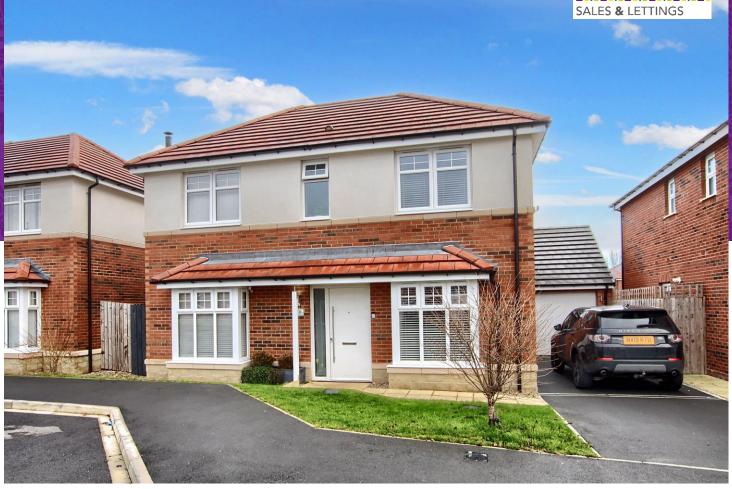

## Melandra Road

A stylish, and impressive three bedroom property

'High Spec' kitchen and bathrooms, immaculate throughout

Spacious lounge with 'Log-burner' and bi-fold doors

Built by Avant to this very popular design

Generous garden, side drive and garage

£249,950

Presented immaculately, spacious and impressive throughout, internal inspection is highly recommended when it comes to this outstanding property. The 'high spec' fittings and finish, that are synonymous with 'Avant' are evident, throughout the kitchen and bathrooms, enhanced with stylish décor from the homeowner.

Very briefly, the accommodation comprises an entrance hall, cloakroom/WC, stylish kitchen/diner with utility closet off, separate generous lounge/diner with feature 'log-burner' and 'bi-folding' doors to the rear garden on the ground floor. The first floor delivers three good bedrooms, 'Master' with ensuite, whilst both the 'Master' and bedroom two enjoy quality fitted robes, separate impressive family bathroom. A side drive allows off-road parking, and approaches the detached garage, whilst the rear garden is fully fence enclosed, boasting a generous lawn, patio and raise timber deck entertaining area with 'pergola'.